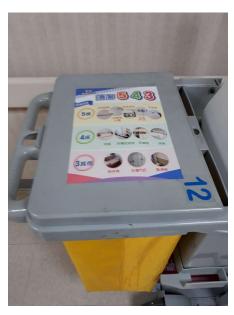

# 製作海報

9

# 方策二:給提醒、勤查核

- 01 運用變色貼紙提醒。
- 02 病床建置巡檢點。
- 03 設置缺失回饋機制。

11

變色貼紙應用