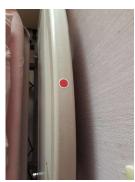

# 方策二:給提醒、勤查核

- 01 運用變色貼紙提醒。
- 02 病床建置巡檢點。
- 03 設置缺失回饋機制。

11

變色貼紙應用

## 病床建置巡檢點

13