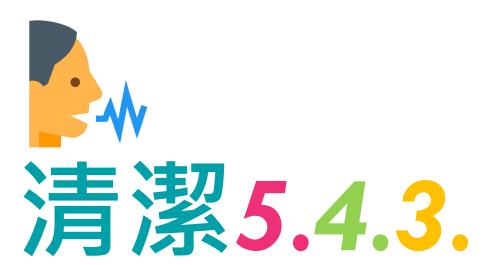

# 方策一:改流程、重教育

- 01 參考美國CDC清床重點,重新安排流程。
- 02 順口溜研擬。
- 03 針對新流程辦理教育訓練。
- 04 製作海報。
- 05 抽查漂白水濃度,並修正泡製方式。

## 建立口訣