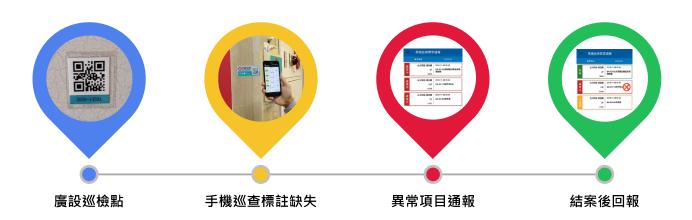

## 巡檢與異常通報系統

#### 巡檢系統

由巡檢者使用,發現問題可 掃描QR code進行通報

#### 通報系統

由監督者與管理者使用, 處理巡檢系統通報異常