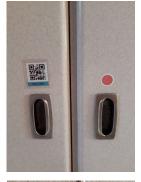

# 方策二:給提醒、勤查核

- 01 運用變色貼紙提醒。
- 02 病床建置巡檢點。
- 03 設置缺失回饋機制。

11

變色貼紙應用

## 病床建置巡檢點

13