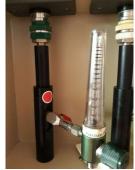

## 病床建置巡檢點

13

#### 病房清潔改善前後差異

| 標示位置               | 各點合格率  | 各點合格率  |
|--------------------|--------|--------|
| 床旁桌                | 95.00% | 100%   |
| 床尾                 | 91.67% | 100%   |
| 床欄及床欄按鈕            | 85.00% | 100%   |
| 床頭                 | 76.67% | 99.44% |
| 陪伴椅                | 66.11% | 99.44% |
| 床頭燈罩               | 63.33% | 99.44% |
| 衣櫃門把               | 31.11% | 99.44% |
| 床桌板                | 23.33% | 98.89% |
| 紅燈(呼叫鈴)            | 22.78% | 98.89% |
| 氧氣面板               | 12.22% | 98.88% |
| 床頭燈拉繩              | 8.89%  | 98.33% |
| 點滴架                | 8.55%  | 97.22% |
| 點膠數總計及查檢點合格率平均     | 49.30% | 99.17% |
| 終期清消合格率(每床須達85%以上) | 1.67%  | 100%   |
| 查核床數               | 180    | 180    |
| 每床合格率平均值           | 48.66% | 99.16% |