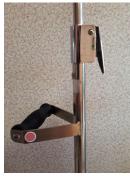

#### 病房清潔改善前後差異

| 標示位置               | 各點合格率  | 各點合格率  |
|--------------------|--------|--------|
| 床旁桌                | 95.00% | 100%   |
| 床尾                 | 91.67% | 100%   |
| 床欄及床欄按鈕            | 85.00% | 100%   |
| 床頭                 | 76.67% | 99.44% |
| 陪伴椅                | 66.11% | 99.44% |
| 床頭燈罩               | 63.33% | 99.44% |
| 衣櫃門把               | 31.11% | 99.44% |
| 床桌板                | 23.33% | 98.89% |
| 紅燈(呼叫鈴)            | 22.78% | 98.89% |
| 氧氣面板               | 12.22% | 98.88% |
| 床頭燈拉繩              | 8.89%  | 98.33% |
| 點滴架                | 8.55%  | 97.22% |
| 點膠數總計及查檢點合格率平均     | 49.30% | 99.17% |
| 終期清消合格率(每床須達85%以上) | 1.67%  | 100%   |
| 查核床數               | 180    | 180    |
| 每床合格率平均值           | 48.66% | 99.16% |