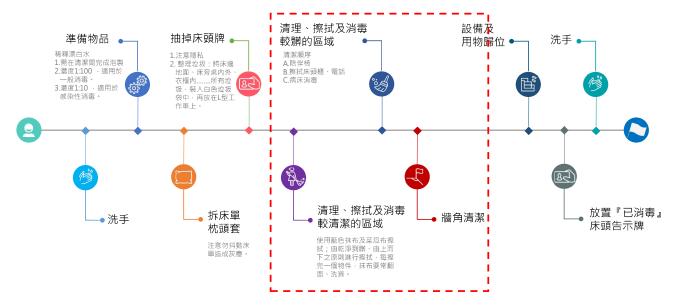

## 清消作業流程

# 方策一:改流程、重教育

- 01 參考美國CDC清床重點,重新安排流程。
- 02 順口溜研擬。
- 03 針對新流程辦理教育訓練。
- 04 製作海報。
- 05 抽查漂白水濃度,並修正泡製方式。