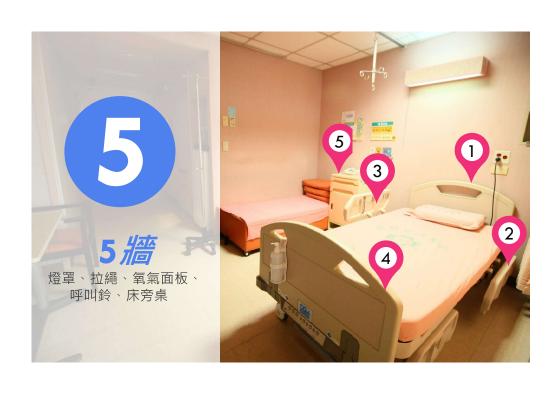

#### 病房清潔改善前後差異

| 標示位置               | 各點合格率  | 各點合格率  |
|--------------------|--------|--------|
| 床旁桌                | 95.00% | 100%   |
| 床尾                 | 91.67% | 100%   |
| 床欄及床欄按鈕            | 85.00% | 100%   |
| 床頭                 | 76.67% | 99.44% |
| 陪伴椅                | 66.11% | 99.44% |
| 床頭燈罩               | 63.33% | 99.44% |
| 衣櫃門把               | 31.11% | 99.44% |
| 床桌板                | 23.33% | 98.89% |
| 紅燈(呼叫鈴)            | 22.78% | 98.89% |
| 氧氣面板               | 12.22% | 98.88% |
| 床頭燈拉繩              | 8.89%  | 98.33% |
| 點滴架                | 8.55%  | 97.22% |
| 點膠數總計及查檢點合格率平均     | 49.30% | 99.17% |
| 終期清消合格率(每床須達85%以上) | 1.67%  | 100%   |
| 查核床數               | 180    | 180    |
| 每床合格率平均值           | 48.66% | 99.16% |