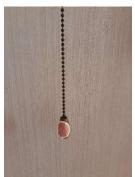

# 方策二:給提醒、勤查核

- 01 運用變色貼紙提醒。
- 02 病床建置巡檢點。
- 03 設置缺失回饋機制。

11

變色貼紙應用

#### 病房清潔改善前後差異

| 標示位置               | 各點合格率  | 各點合格率  |
|--------------------|--------|--------|
| 床旁桌                | 95.00% | 100%   |
| 床尾                 | 91.67% | 100%   |
| 床欄及床欄按鈕            | 85.00% | 100%   |
| 床頭                 | 76.67% | 99.44% |
| 陪伴椅                | 66.11% | 99.44% |
| 床頭燈罩               | 63.33% | 99.44% |
| 衣櫃門把               | 31.11% | 99.44% |
| 床桌板                | 23.33% | 98.89% |
| 紅燈(呼叫鈴)            | 22.78% | 98.89% |
| 氧氣面板               | 12.22% | 98.88% |
| 床頭燈拉繩              | 8.89%  | 98.33% |
| 點滴架                | 8.55%  | 97.22% |
| 點膠數總計及查檢點合格率平均     | 49.30% | 99.17% |
| 終期清消合格率(每床須達85%以上) | 1.67%  | 100%   |
| 查核床數               | 180    | 180    |
| 每床合格率平均值           | 48.66% | 99.16% |